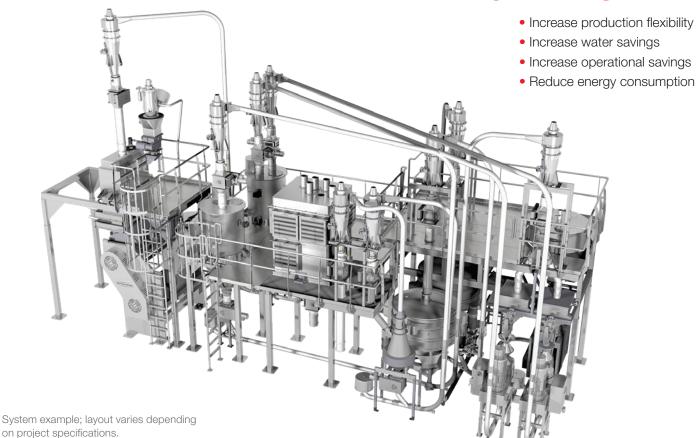

### IMPROVED RETURN ON INVESTMENT

#### QUALITY | EFFICIENCY | WATER REDUCTION

With no steam generators, simmer kettles, soak tanks, or washers, manufacturers can use their floor space to expand operations. Also, total water requirement is reduced, and financial and environmental costs of waste-water disposal are nearly gone, making a more sustainable method of corn masa production. Furthermore, no simmer/soak tanks means less labor and time spent on sanitation and more time spent for production.