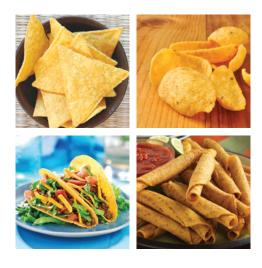

# MASA MAKER MODEL CMMS

Corn Masa Maker System

The Masa Maker system offers flexibility to make many types of masa-based products.

#### **Target Applications**

- Tortilla chip
- Corn chips
- Taco shell
- Formed shell
- Corn churritos
- Extruded
- Rolled

With hundreds of corn snack processing applications worldwide and a complete testing center to support your requirements, Heat and Control can bring knowledge, experience, and technology to your next project.