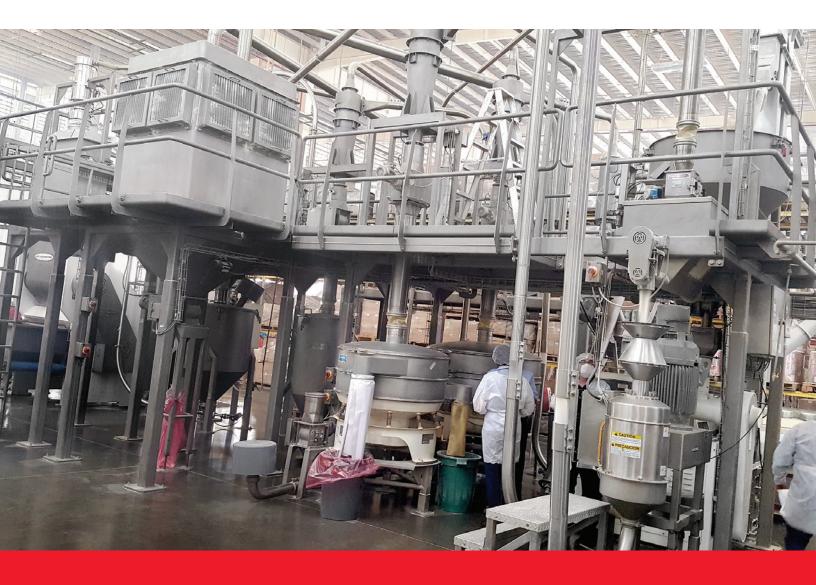

# MASA MAKER™ Model CMMS

Corn Masa Maker System

RECIPE-DRIVEN CONTINUOUS SYSTEM WITHOUT THE TRADITIONAL SIMMER SOAK REQUIREMENT TURNS DRY CLEAN CORN INTO FRESH MASA IN MINUTES

# MAKING MASA IN MINUTES

The Masa Maker is the world's first corn masa making system that creates fresh, high quality masa in a fraction of the time compared to traditional systems. From dry corn to fresh masa in minutes not hours, Masa Maker applies a patent pending technology to varying corn types to make a variety of corn masas that do not require cooking, simmering, or soaking.