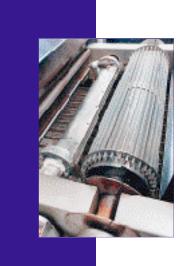

Floating ring roll

This option uniformly brands chicken, shrimp, vegetables and other products of irregular thickness.

**Control branding color** Adjust branding depth and speed to suit product requirements.

Built to USDA standards

Combustion components

and controls can be conveniently located at the unit or remotely. the natural contour of products to provide uniform branding.

Floating rings follow

From product coating and cooking, through freezing and packaging, Heat and Control supplies the complete system.