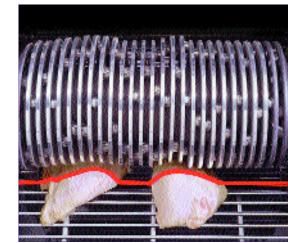

Floating ring roll

This option uniformly brands chicken, shrimp, vegetables and other products of irregular thickness.

**Control branding color** Adjust branding depth and speed to suit product requirements.