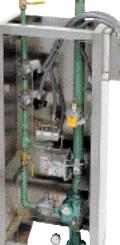

Built to USDA standards

Combustion components

and controls can be conveniently located at the unit or remotely. the natural contour of products to provide uniform branding.

Floating rings follow

From product coating and cooking, through freezing and packaging, Heat and Control supplies the complete system.

Remote combustion control cabinet dimensions: 14" D x 24"W x 78"H (356 D x 610 W x 1981 H)

Dimensions are rounded to the nearest inch/millimeter.

Constant improvement and engineering innovations mean these specifications may change without notice.