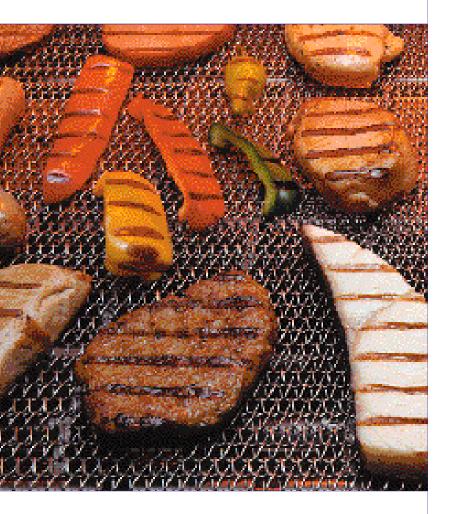

## **Rotary Brander**

Continuously brand grill marks on meats, poultry, seafoods and vegetables for an appetizing finish.

**Brand top, bottom or both sides** Choose from single and two-sided branders for formed and naturally shaped products.

#### Custom markings

Diamond patterns and other custom markings can be ordered instead of standard parallel grill marks.