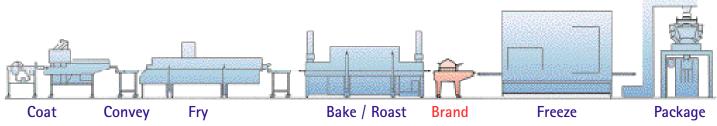

Built to USDA standards

Combustion components

and controls can be conveniently located at the unit or remotely. the natural contour of products to provide uniform branding.

Floating rings follow

From product coating and cooking, through freezing and packaging, Heat and Control supplies the complete system.