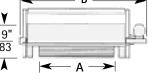

### Model RBW top-side brander mounts to an existing conveyor.

| Model  | A<br>Belt Width | B<br>Overall Width |
|--------|-----------------|--------------------|
| RBW-20 | 20"/ 508        | 48"/1219           |
| RBW-24 | 24"/ 610        | 52"/1320           |
| RBW-30 | 30"/ 762        | 58"/1473           |
| RBW-40 | 40"/1016        | 68"/1727           |