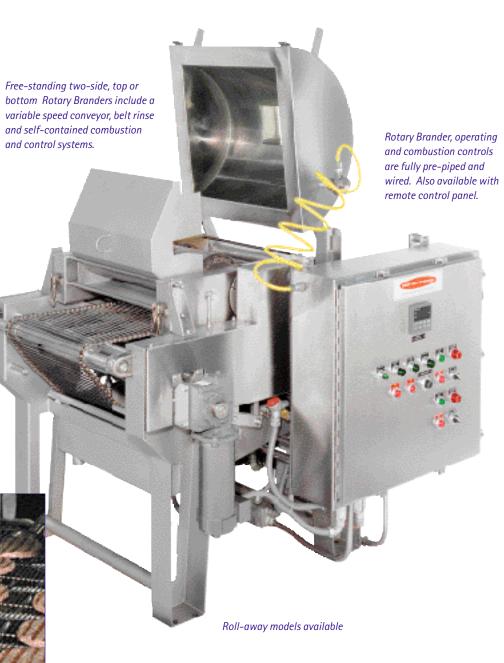

#### **Rotary Brander** Models RBW and RB

Rotary Branders can be custom designed to suit most any application. Test your products at any of our Technical Centers worldwide.

### Model RBW top-side brander mounts to an existing conveyor.

| Model  | A<br>Belt Width | B<br>Overall Width |
|--------|-----------------|--------------------|
| RBW-20 | 20"/ 508        | 48"/1219           |
| RBW-24 | 24"/ 610        | 52"/1320           |
| RBW-30 | 30"/ 762        | 58"/1473           |
| RBW-40 | 40"/1016        | 68"/1727           |

### Model RB self-contained, unit for top, bottom or two-sided branding.

| Model | A<br>Belt Width | B<br>Overall Width |
|-------|-----------------|--------------------|
| RB-20 | 20"/ 508        | 67"/1702           |
| RB-24 | 24"/ 610        | 71"/1803           |
| RB-30 | 30"/ 762        | 77"/1956           |
| RB-40 | 40"/1016        | 87"/2215           |

Available with remote control panels.

Built to USDA standards

Combustion components

and controls can be conveniently located at the unit or remotely. the natural contour of products to provide uniform branding.

Floating rings follow

From product coating and cooking, through freezing and packaging, Heat and Control supplies the complete system.