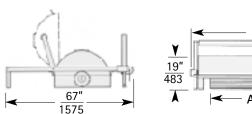

### Model RB self-contained, unit for top, bottom or two-sided branding.

| Model | A<br>Belt Width | B<br>Overall Width |
|-------|-----------------|--------------------|
| RB-20 | 20"/ 508        | 67"/1702           |
| RB-24 | 24"/ 610        | 71"/1803           |
| RB-30 | 30"/ 762        | 77"/1956           |
| RB-40 | 40"/1016        | 87"/2215           |