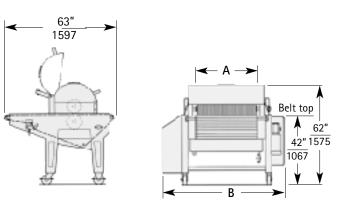

### Model RBW top-side brander mounts to an existing conveyor.

| Model  | A<br>Belt Width | B<br>Overall Width |
|--------|-----------------|--------------------|
| RBW-20 | 20"/ 508        | 48"/1219           |
| RBW-24 | 24"/ 610        | 52"/1320           |
| RBW-30 | 30"/ 762        | 58"/1473           |
| RBW-40 | 40"/1016        | 68"/1727           |

### Model RB self-contained, unit for top, bottom or two-sided branding.

| Model | A<br>Belt Width | B<br>Overall Width |
|-------|-----------------|--------------------|
| RB-20 | 20"/ 508        | 67"/1702           |
| RB-24 | 24"/ 610        | 71"/1803           |
| RB-30 | 30"/ 762        | 77"/1956           |
| RB-40 | 40"/1016        | 87"/2215           |