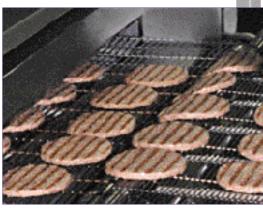

## **Rotary Brander**

Continuously brand grill marks on meats, poultry, seafoods and vegetables for an appetizing finish.

**Brand top, bottom or both sides** Choose from single and two-sided branders for formed and naturally shaped products.

#### Custom markings

Diamond patterns and other custom markings can be ordered instead of standard parallel grill marks.