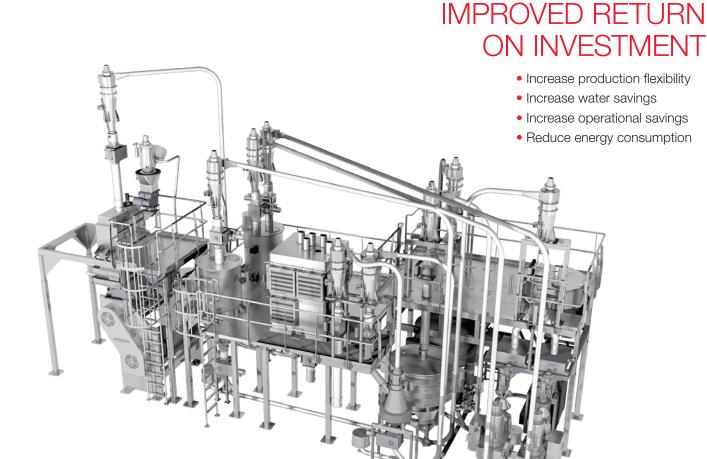

#### Simmer/soak-free design

System example; layout varies depending

on project specifications.

The Masa Maker removes the need for soak times altogether, allowing a virtually continuous process that can effectively eliminate massive losses of product due to unexpected interruptions and get product to market faster than traditional batch processes.

With no steam generators, simmer kettles, soak tanks, or washers, manufacturers can use their floor space to expand operations. Also, total water requirement is reduced, and financial and environmental costs of waste-water disposal are nearly gone, making a more sustainable method of corn masa production. Furthermore, no simmer/soak tanks means less labor and time spent on sanitation and more time spent for production.

#### Recipe driven workflow

The Masa Maker reduces possible human error from recipes, provides flexibility to process rapidly a variety of corn grain profiles for unique masas, and precisely produces masa to achieve the desired flavor and uniform texture consistently.

#### Production time and waste water reduction

The Masa Maker significantly reduces typical masa production time while producing zero waste water. The Masa Maker is the only on-demand corn masa production system that produces fresh, customizable masa continuously every 6–20 minutes, and with zero waste water.