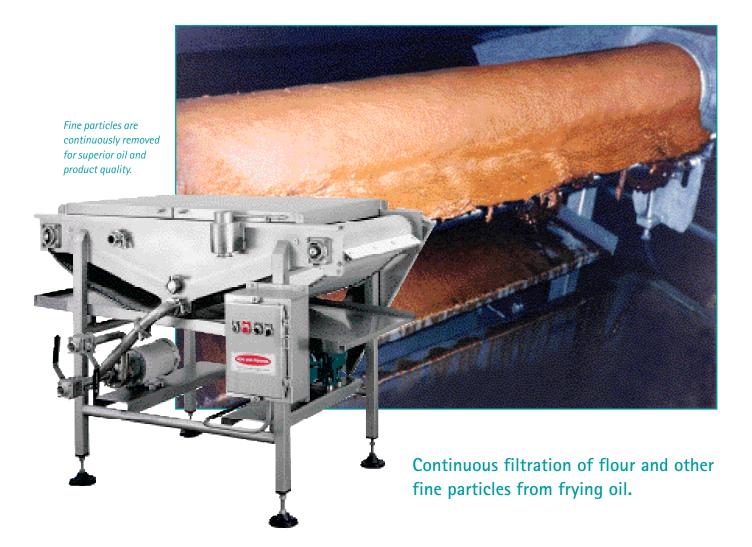

## **Continuous Belt Filter**

#### Superior oil quality

Products taste fresher and have a longer shelf life because this oil filter removes particles too small for other filters to capture.

#### Versatile filtration

A chain-edged stainless steel filter belt continuously carries fines out of the oil and deposits them into your waste container. For oil "polishing", a roll of filter paper can be attached for use with the metal belt.

# Continuous Belt Filter Model CBF

Continuous Belt Filters are easily installed on most fryers to remove fine product particles and improve oil quality.

All parts remain in place during cleaning. Pivoting cover provides complete internal access.