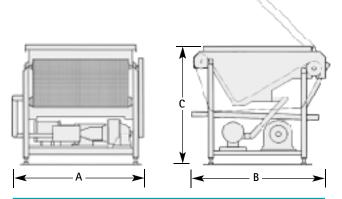

| Model                                                  | A     | B      | C      |
|--------------------------------------------------------|-------|--------|--------|
|                                                        | Width | Length | Height |
| CBF-24                                                 | 41"   | 54"    | 80"    |
|                                                        | 1402  | 1372   | 2032   |
| CBF-36                                                 | 53"   | 54"    | 80"    |
|                                                        | 1346  | 1372   | 2032   |
| Dimensions are rounded to the nearest inch/millimeter. |       |        |        |