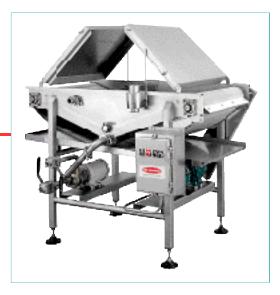

# Continuous Belt Filter Model CBF

Continuous Belt Filters are easily installed on most fryers to remove fine product particles and improve oil quality.

All parts remain in place during cleaning. Pivoting cover provides complete internal access.