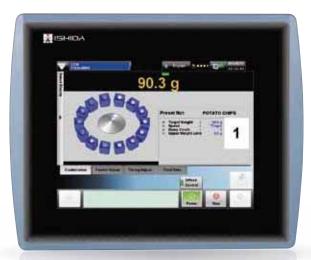

#### **Simple operation**

## Easy to set up and operate

Interactive menus, clearly displayed on a 10.4" touch screen panel, are easy to follow and operate. Timing sequences are easily controlled through screen settings.

Diagnostics menu allows quick checks of signal status and drive parameters.