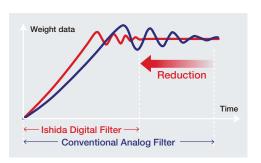

# Fast and precise weighing for improved productivity and profitability

Digital filtering ensures maximum speeds even under adverse conditions.

Exclusive digital filtering technology guarantees stability and high accuracy.

Filter time is selectable to suit particular weighing conditions.

Advanced auto-feeder adjustment feature automatically sets the best rates to assure optimal performance.