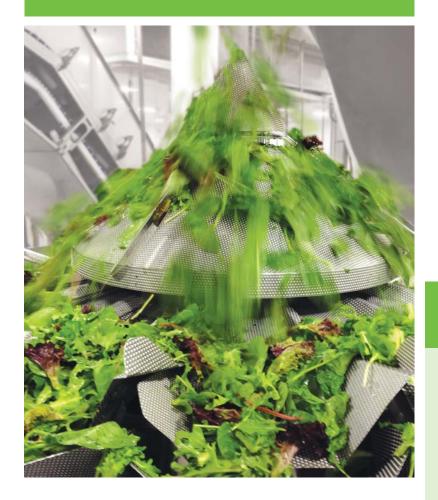

## With Ishida salad weighing is hands-free

Eliminate the need for a full-time operator to manually distribute salad to each radial feeder.
Ishida does it automatically with the patented Rotary Sweeper™.

Accurate and sanitary salad weighing is a hands-free operation with Ishida
Big Bucket Salad Weighers. Automatic rotary sweeping fingers and vibratory action evenly distribute wet spinach, spring mix, and other leafy greens to each radial feeder without sticking or clogging.