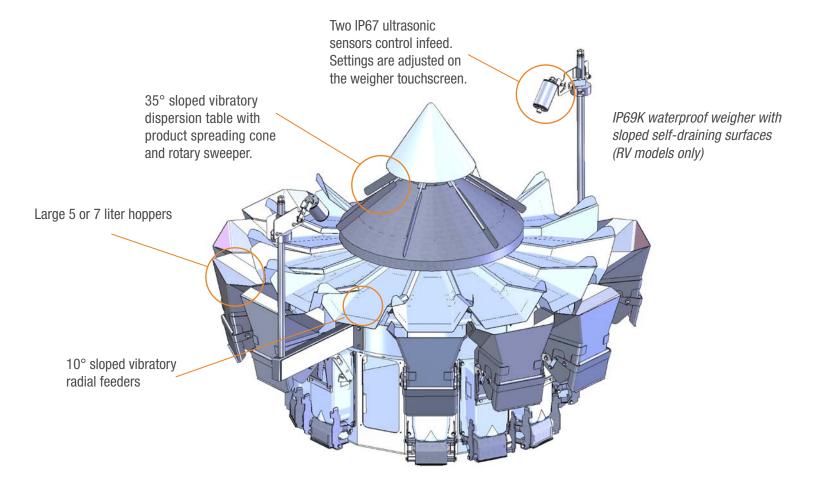

## Ishida Model CCW-RV-214W-1S/70-WP with Rotary Sweeper option

- 35° sloped vibratory dispersion table with cone and rotary sweeping fingers
- Use the weigher touch screen to program and adjust:
  - Finger rotation direction, speed, duration and stop time
  - Two IP67 ultrasonic sensors which control product feed
- 10° sloped vibratory radial feeder troughs
- 60° sloped discharge chutes
- C4 embossed product contact surfaces
- IP69K waterproof with sloped self-draining surfaces
- Large 5 or 7 liter hoppers
- Infeed camera