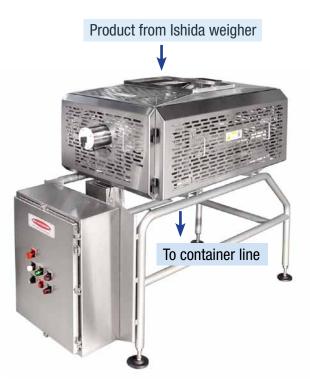

## Accurate Multi-Position Filling made easy

HEAT AND CONTROL

Deposit product from your Ishida weigher to multiple filling positions on intermittent motion packaging equipment.

See more container filling solutions.

## **Product Transfer Shuttle**

- Sanitary stainless steel construction meets USDA and AMI standards.
- Optional USDA-Dairy design and construction meets the highest sanitary standards.
- Use with intermittent motion packaging machines, including horizontal thermoformers and tray, cup and cartoning lines.
- Speeds to 18 cycles/minute, depending on product characteristics, target weights, pocket size and configuration.
- Options to accept change parts for additional pocket sizes and configurations.
- Servo motor, stepper motor, or pneumatic drives.
- Self-draining surfaces simplify cleaning and prevent product accumulations.
- No-tools removal of product contact parts and assemblies.
- Lift-off covers with safety interlocks.
- Support options include floor stands, hangers from an overhead structure, or cantilevered stands on casters.