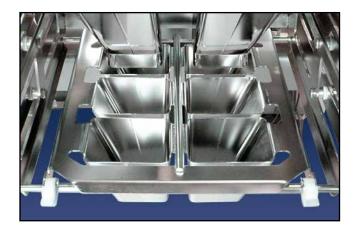

## **Product Transfer Shuttle**

- Sanitary stainless steel construction meets USDA and AMI standards.
- Optional USDA-Dairy design and construction meets the highest sanitary standards.
- Use with intermittent motion packaging machines, including horizontal thermoformers and tray, cup and cartoning lines.
- Speeds to 18 cycles/minute, depending on product characteristics, target weights, pocket size and configuration.
- Options to accept change parts for additional pocket sizes and configurations.
- Servo motor, stepper motor, or pneumatic drives.
- Self-draining surfaces simplify cleaning and prevent product accumulations.
- No-tools removal of product contact parts and assemblies.
- Lift-off covers with safety interlocks.
- Support options include floor stands, hangers from an overhead structure, or cantilevered stands on casters.